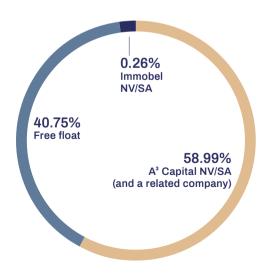

# SHAREHOLDING STRUCTURE AS AT DECEMBER 31, 2021

In accordance with article 29 of the Law of 2 May 2007 on the disclosure of stakes held in issuers whose shares are admitted to trading on a regulated market, Immobel has been informed by the following shareholders that they hold the shares mentioned below:

| Shareholders                                                                                                          | Number of<br>shares | % of total shares |
|-----------------------------------------------------------------------------------------------------------------------|---------------------|-------------------|
| A³ Capital NV/SA (and a related<br>company), having its registered<br>seat at 1020 Brussels, avenue des<br>Trembles 2 | 5,898,261           | 58.99%            |
| Immobel NV/SA having its registered seat at 1000 Brussels, rue de la Régence 58                                       | 26,965              | 0.26%             |
| Free float                                                                                                            | -                   | 40.75%            |
| Total of known shareholders                                                                                           | 5,925,226           | 59.25%            |