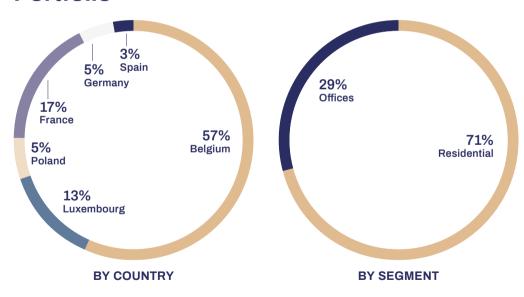

# KEY FIGURES 2021

# **Portfolio**



## **CONSOLIDATED KEY FIGURES**

#### Key figures Immobel Group (EUR millions)

|                                              | 2017  | 2018  | 2019  | 2020  | 2021  |
|----------------------------------------------|-------|-------|-------|-------|-------|
| Net result, Group share                      | 11.0  | 56.8  | 102.4 | 33.3  | 92.2  |
| Equity, Group share                          | 303.6 | 344.6 | 426.2 | 491.9 | 571.5 |
| Market capitalization (including own shares) | 551.8 | 503.9 | 663.8 | 681.8 | 728.8 |
| Market capitalization (excluding own shares) | 484.2 | 442.4 | 583.3 | 655.0 | 726.8 |

#### Figures per share (EUR) (excluding own shares)

|                                         | 2017  | 2018  | 2019  | 2020  | 2021  |
|-----------------------------------------|---