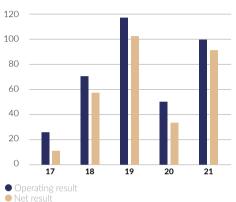

# **RESULT**

#### Operating result / Net result (EUR millions)

Net result

EUR 103.8 mio

EUR **92.2** mio Net result

EUR **582.9** mio Equity