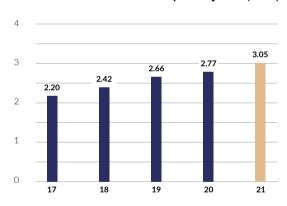

### **DIVIDEND POLICY**

Dividend evolution over the past 5 years (EUR)

Immobel aspires to a dividend increase of up to 10% every year, subject to the absence of any unforeseen exceptional events. For the 2021 financial year, the Board of Directors confirms an increase of 10%, bringing the dividend to EUR 3.05 per share.