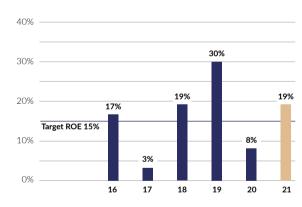

# **RETURN ON EQUITY (ROE)**

ROE evolution over the past 6 years

### **SHARE PRICE EVOLUTION**

Share price evolution over the past 6 years (EUR)

+ 10 % gross dividend compared to 2020 15.9 % average ROE over the past 6 years

EUR 3.05 gross dividend

EUR **72.9**dend share price on 31/12/2021