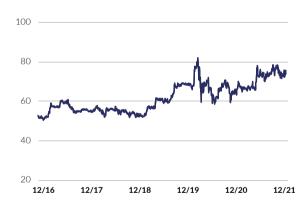

### **SHARE PRICE EVOLUTION**

Share price evolution over the past 6 years (EUR)

+ 10 % gross dividend compared to 2020 15.9 % average ROE over the past 6 years

EUR 3.05 gross dividend

EUR **72.9**dend share price on 31/12/2021

#### Stock market ratios

|                                            | 2017   | 2018   | 2019   | 2020   | 2021   |
|--------------------------------------------|--------|--------|--------|--------|--------|
| Stock price on 31 December (EUR)           | 55.2   | 50.4   | 66.4   | 68.2   | 72.9   |
| Maximum quotation (EUR)                    | 59.7   | 57.0   | 69.0   | 81.8   | 78.0   |
| Minimum quotation (EUR)                    | 51.0   | 47.0   | 50.2   | 56.2   | 62.2   |
| Stock price / book value                   | 159.5% | 128.4% | 136.9% | 133.2% | 127.2% |
| Gross return for 1 year <sup>1</sup>       | 9.8%   | -4.8%  | 36.5%  | 6.7%   | 11.0%  |
| Gross ordinary dividend / last stock price | 4.0%   | 4.8%   | 4.0%   | 4.1%   | 4.2%   |
| Net ordinary dividend / last stock price   | 2.8%   | 3.4%   | 2.8%   | 2.8%   | 2.9%   |